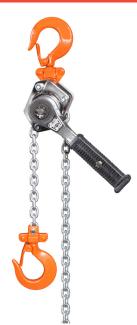

# **REMA YA mini ratchet hoist**

The REMA YA ratchet hoist is an extremely robust ratchet hoist for hoisting, pulling, tensioning and lashing in all directions. With one simple action the ratchet hoist can be set in its freewheel.

## Properties

- Very low self weight, compact dimensions.
- The rotatable top and bottom hook are provided with safety latches.
- In case of overload, the hooks will gradually bend and do not suddenly break off.
- Self locked brake that holds the load at any desired height.
  - Freewheel is possible in unloaded condition.
- Freewheel by one simple action.
- The hoist is fitted with a rubber anti-slip handle.
- Galvanized load chain (Grade 10).