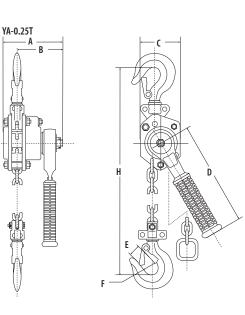

#### Norm:

EN12100-1/2, EN13157, EN818-7

| Туре     | WLL<br>(kg) | Hand force max.<br>(kg) | Load chain<br>(mm) | Number of falls | Construction height<br>(mm) | Weight<br>(kg) | ProductId |
|----------|-------------|-------------------------|--------------------|-----------------|-----------------------------|----------------|-----------|
| YA-250KG | 250         | 30                      | 4.0 x 12.0         | 1               | 235                         | 2.0            | 0208000   |
| Туре     | A<br>(mm)   | B<br>(mm)               | C<br>(mm)          | D<br>(mm)       | E<br>(mm)                   | F<br>(mm)      | H<br>(mm) |
| YA-250KG | 91          | 70                      | 60                 | 155             | 23                          | 31             | 235       |